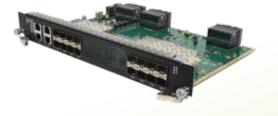

# HLM-1004

High Performance 10GbE Switch Blade for HTCA-6000 Series

#### Features

- Broadcom StrataXGS Trident-II BCM56854 x1, Broadcom 10GbE PHY BCM84888
- 16x 10GbE SFP+ cages and 4x 10GbE RJ45 ports
- Compatible with HTCA-6000 Series

## Preliminary Specifications

| РСВ                   |                                                      |
|-----------------------|------------------------------------------------------|
|                       | HLM-1004                                             |
| Controller            |                                                      |
|                       | Broadcom StrataXGS Trident-II                        |
|                       | BCM56854 x1                                          |
| Interface             |                                                      |
|                       | KR4 x1 between switch blades, KR4 x2<br>from each MB |
| Front IO              |                                                      |
|                       | 16 x 10GbE SFP+, 4x 10GbE RJ45                       |
| System Compatibility  |                                                      |
|                       | HTCA-6600, 6400 and 6200                             |
| Temperature           |                                                      |
| Operating             | 0 ~ 40°C                                             |
| Storage               | -40~70°C                                             |
| Humidity              |                                                      |
|                       | 5%~90%. non-condensing                               |
| Mechanical            |                                                      |
| Dimension (W x H x D) | 283.68 x 40 x 187.46 mm                              |
| Weight                | 1 kg                                                 |
|                       |                                                      |