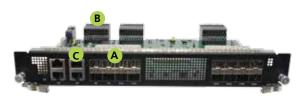

Product I/O View

HLM-1004

#### Features

- Broadcom StrataXGS Trident-II BCM56854 x1, Broadcom 10GbE PHY BCM84888
- 16x 10GbE SFP+ cages and 4x 10GbE RJ45 ports
- Compatible with HTCA-6000 Series

## Preliminary Specifications

| РСВ                   |                                                      |
|-----------------------|------------------------------------------------------|
|                       | HLM-1004                                             |
| Controller            |                                                      |
|                       | Broadcom StrataXGS Trident-II                        |
|                       | BCM56854 x1                                          |
| Interface             |                                                      |
|                       | KR4 x1 between switch blades, KR4 x2<br>from each MB |
| Front IO              |                                                      |
|                       | 16 x 10GbE SFP+, 4x 10GbE RJ45                       |
| System Compatibility  |                                                      |
|                       | HTCA-6600, 6400 and 6200                             |
| Temperature           |                                                      |
| Operating             | 0 ~ 40°C                                             |
| Storage               | -40~70°C                                             |
| Humidity              |                                                      |
|                       | 5%~90%. non-condensing                               |
| Mechanical            |                                                      |
| Dimension (W x H x D) | 283.68 x 40 x 187.46 mm                              |
| Weight                | 1 kg                                                 |
|                       |                                                      |