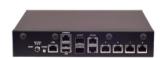

#### **NCA-1515**

- Intel® Atom® C3000 Processor
- 6 x GbE & 2 x SFP with SR-IOV
- 2400/2133/1866MHz ECC/ non ECC SODIMM, Max. 64GB
- LTE/WIFI ready with PTCRB & Verizon ODI certification
- Support TPM 2.0, BMC
- 1 x Cooling Fan w/ Smart Fan Control