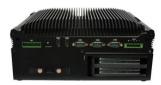

#### **LEC-2290**

- Intel® Core™ i7/i9 & Intel® Xeon® E-2278GEL
- 2x RJ45, 4x PoE, 4x USB, 6x COM, 8x DIO
- 2x Removable HDD/SSD Drive
- 1x PCle\*16, 1x PCle\*4, 1x Mini-PCle, 1x M.2