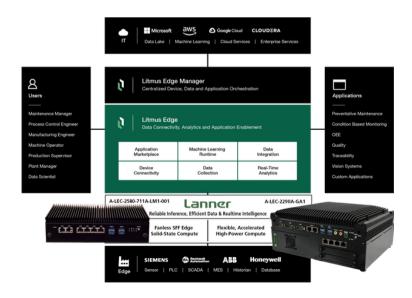

www.lannerinc.com

contact@lannerinc.com

Litmus' Edge platform brings a vetted and tested software platform with proven, extensive hardware compatibility that is able to quickly integrate with world-class physical manufacturing assets (PLC's, CNC's, sensors, robotic systems, SCADA) and the myriad of software and data intelligence components that currently drive them.

This Industry-leading software platform fits perfectly together with Lanner's open & versatile industrial hardware to provide the connectivity and edge computing power necessary. Deliver clear ROI's and accelerate your digital transformation to gain predictive maintenance capabilities, OEE (Overall Equipment Efficiency) intelligence and other key insights to maintain the competitive edge in modern manufacturing.

#### The Edge Platform for Industry 4.0

Our flexible and scalable edge platform is built for any Industry 4.0 initiative or use case – from smart manufacturing and Industrial IoT to predictive maintenance and machine learning. Litmus provides the data collection, analytics, management and OT-IT integration necessary to increase asset visibility, performance and uptime at scale.

## One Platform to Collect and Manage Data from All Industrial Assets

Normalized data is immediately made available to both OT and IT systems via edge-to-cloud enterprise integration. Use the data collected to deploy machine learning models and advanced analytics that lead to higher quality products while maintaining operational efficiency. Run intelligent models and apply them back to edge devices to improve OEE and other processes.

Navigate a fragmented data landscape, siloed plants and outdated legacy systems with a software platform built for industrial data. Data collection and standardization in minutes, real-time analytics, off the shelf templates to get going quick and integrations across the enterprise to make data actionable. Be more efficient, sustainable and competitive with Litmus.

#### Imagine data connectivity faster than ever before.

Connect all your assets and data sources in minutes not months. Automatically normalize and contextualize data. More efficiently share data with cloud storage and enterprise apps. Our all-in-one software platform eliminates the need to purchase legacy data loggers or OPC software to connect, collect and normalize data

#### Edge-first, secure and air-gapped on your industrial network

Leverage OT data for instant low-code analytics in real time a the edge. From OEE to energy consumption and more, use prebuilt KPI workflows, alerts and alarms (or build your own). Enable advanced machine learning runtime for your real-time data stream. Then, leverage your favorite BI tools in the cloud working from a cleaner single source of truth.

### No nickel-and-diming DataOps for the data you need.

With site-based annual software subscriptions and flexible deployment options to meet your business, network and security needs. Instead of requiring multiple products, upsells and add ons, Litmus gives you a centralized solution that can improve ROI and TCO.