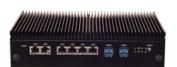

#### **LEC-2580**

- Intel® Core™ i7-6600U/i5-6300U/i3-6100U
- 6x RJ45 or 2x RJ45 & 4x PoE
- 4x USB 3.0, 2x USB 2.0, 2x HDMI, 4xCOM
- 2x 2.5" HDD/SSD with RAID 0/1
- Operating Temperatures: 0°C~60°C